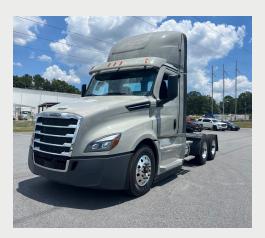

# 2025 FREIGHTLINER CA126DC

|--|

\$152,320

Stock #302062

## SPECS Manufacturer FREIGHTLINER Model CA126DC Year 2025 Mileage 7 BODY + CAB Sleeper Type Sleeper Size Drive Line Driver Seat Type ENGINE + DRIVETRAIN Engine Make Detroit DD13 Engine Type Horsepower 450