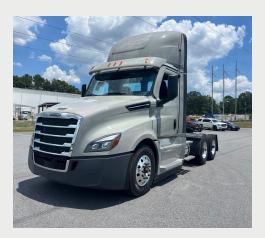

# 2025 FREIGHTLINER CA126DC

| NEW |
|-----|
|-----|

\$152,320

Stock #302058

# SPECS Manufacturer FREIGHTLINER Model CA126DC Year 2025 Mileage 5 BODY + CAB Sleeper Type Sleeper Size Drive Line Driver Seat Type ENGINE + DRIVETRAIN Engine Make Detroit DD13 Engine Type Horsepower 450