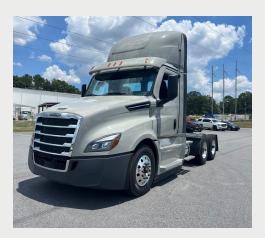

# 2025 FREIGHTLINER CA126DC

\$152,320

Stock #302061

# SPECS Manufacturer FREIGHTLINER Model CA126DC Year 2025 Mileage 4 BODY + CAB Sleeper Type Sleeper Size Drive Line Driver Seat Type ENGINE + DRIVETRAIN Engine Make Detroit DD13 Engine Type Horsepower 450