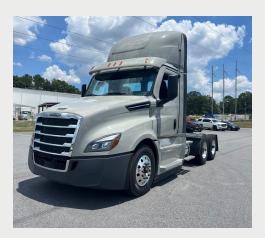

# 2025 FREIGHTLINER CA126DC

| NEW |
|-----|
|-----|

\$152,320

Stock #302064

# SPECS Manufacturer FREIGHTLINER Model CA126DC Year 2025 Mileage 3 BODY + CAB Sleeper Type Sleeper Size Drive Line Driver Seat Type ENGINE + DRIVETRAIN Engine Make Detroit DD13 Engine Type Horsepower 450