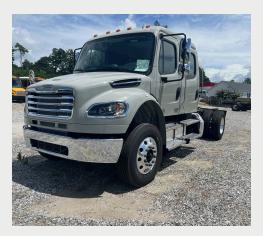

## 2024 FREIGHTLINER M2 106

NEW

**\$REQUEST QUOTE** 

Stock #271948

## CONTACT

📞 (404) 366-8044

**O** Forest Park

OPERATIONAL

5884 Frontage Road, Forest Park, GA

| Manufacturer                 | FREIGHTLINER<br>M2 106 |
|------------------------------|------------------------|
| Model                        |                        |
| Year                         | 202                    |
| Mileage                      | 480                    |
|                              |                        |
|                              |                        |
| Sleeper Type                 |                        |
| Sleeper Type<br>Sleeper Size |                        |
|                              |                        |