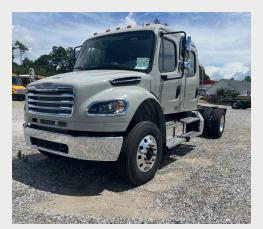

# **2024 FREIGHTLINER** M2 106

NEW

\$REQUEST QUOTE

Stock #271950

## **SPECS**

| Manufacturer | FREIGHTLINER |
|--------------|--------------|
| Model        | M2 106       |
| Year         | 2024         |
| Mileage      | 476          |