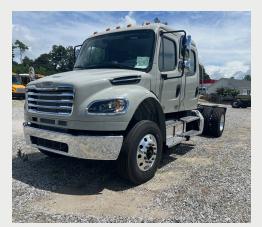

# **2024 FREIGHTLINER** M2 106

NEW

\$REQUEST QUOTE

Stock #271957

## **SPECS**

| Manufacturer | FREIGHTLINER |
|--------------|--------------|
| Model        | M2 106       |
| Year         | 2024         |
| Mileage      | 307          |