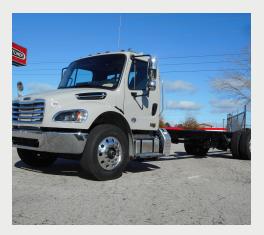

## 2025 FREIGHTLINER M2 106

NEW

**\$REQUEST QUOTE** 

Stock #307633

## CONTACT

(706) 367-8998

OPERATIONAL

**O** Jefferson

1755 Dry Pond Rd, Jefferson, GA

| Manufacturer                 | FREIGHTLINER<br>M2 106<br>2025<br>56 |
|------------------------------|--------------------------------------|
| Model                        |                                      |
| Year                         |                                      |
| Mileage                      |                                      |
| BODY + CAB                   |                                      |
|                              |                                      |
| Sleeper Type                 |                                      |
| Sleeper Type<br>Sleeper Size |                                      |
|                              |                                      |

| Engine Make | Cummins |
|-------------|---------|
| Engine Type | B6.7    |
| Horsepower  | 250     |

| AIR         | Suspension   |
|-------------|--------------|
| -           | Brake System |
| Aluminum    | Wheels       |
| 295/75R22.5 | Front Tires  |
| 295/75R22.5 | Rear Tires   |
| -           | Fifth Wheel  |
| -           | Fuel Type    |
| 5.57        | Ratio        |
| Single Axle | Rear Axle    |
|             |              |