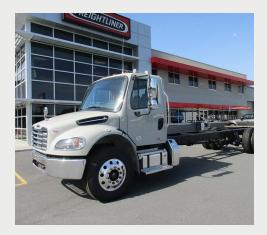

## 2025 FREIGHTLINER M2106

NEW

**\$REQUEST QUOTE** 

Stock #307629

## CONTACT

📞 (404) 366-8044

OPERATIONAL

**O** Forest Park

5884 Frontage Road, Forest Park, GA

| SPECS               |              |
|---------------------|--------------|
| Manufacturer        | FREIGHTLINER |
| Model               | M2106        |
| Year                | 2025         |
| Mileage             | 6            |
| BODY + CAB          |              |
| Sleeper Type        | -            |
| Sleeper Size        | -            |
| Drive Line          | -            |
| Driver Seat Type    | -            |
| ENGINE + DRIVETRAIN |              |

| Engine Make | Cummins |
|-------------|---------|
| Engine Type | B6.7    |
| Horsepower  | 250     |

| Suspension   | AIR         |
|--------------|-------------|
| Brake System | -           |
| Wheels       | Aluminum    |
| Front Tires  | 295/75R22.5 |
| Rear Tires   | 295/75R22.5 |
| Fifth Wheel  | -           |
| Fuel Type    | -           |
| Ratio        | 5.57        |
| Rear Axle    | Single Axle |
|              |             |