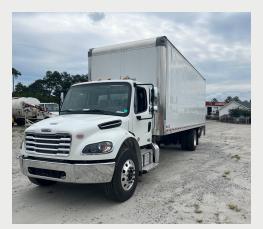

# 2025 FREIGHTLINER M2106

NEW

\$REQUEST QUOTE

Stock #307625

# **SPECS**

| Manufacturer | FREIGHTLINER |
|--------------|--------------|
| Model        | M2106        |
| Year         | 2025         |
| Mileage      | 86           |