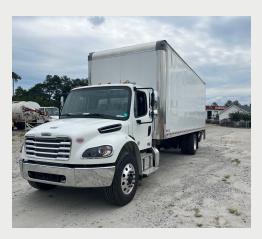

### 2025 FREIGHTLINER M2106

NEW

**\$REQUEST QUOTE** 

Stock #307627

## SPECS

| Manufacturer                                                                 | FREIGHTLINER |
|------------------------------------------------------------------------------|--------------|
| Model                                                                        | M2106        |
| Year                                                                         | 2025         |
| Mileage                                                                      | 81           |
| BODY + CAB<br>Sleeper Type<br>Sleeper Size<br>Drive Line<br>Driver Seat Type | -            |