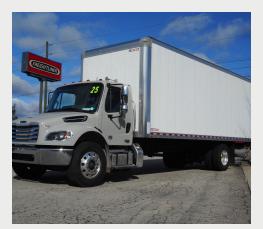

# 2025 FREIGHTLINER M2 106

NEW

\$REQUEST QUOTE

Stock #307631

## **SPECS**

| Manufacturer | FREIGHTLINER |
|--------------|--------------|
| Model        | M2 106       |
| Year         | 2025         |
| Mileage      | 792          |