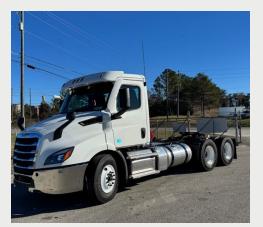

# 2025 FREIGHTLINER **CA 116DC**

NEW

\$REQUEST QUOTE

Stock #306939

## **SPECS**

| Manufacturer | FREIGHTLINEF |
|--------------|--------------|
| Model        | CA 116DC     |
| Year         | 2025         |
| Mileage      | C            |