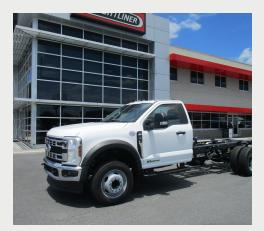

# 2024 FORD F-450

NEW

# \$REQUEST QUOTE

Stock #312192

### CONTACT

(770) 449-5300



6535 Crescent Drive, Norcross, GA

#### SPECS

| Manufacturer | Ford  |  |
|--------------|-------|--|
| Model        | F-450 |  |
| Year         | 2024  |  |
| Mileage      | 22    |  |
|              |       |  |

#### BODY + CAB

| Sleeper Type     |  |  |
|------------------|--|--|
| Sleeper Size     |  |  |
| Drive Line       |  |  |
| Driver Seat Type |  |  |
|                  |  |  |

### **ENGINE + DRIVETRAIN**

| Engine Make | Ford |
|-------------|------|
| Engine Type | -    |
| Horsepower  | -    |

#### **OPERATIONAL**

| Suspension   | -      |
|--------------|--------|
| Brake System | -      |
| Wheels       | -      |
| Front Tires  |        |
| Rear Tires   | -      |
| Fifth Wheel