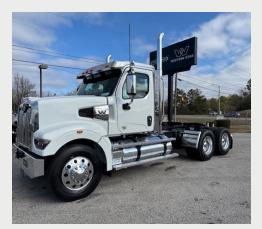

# 2025 WESTERN STAR 49X

NEW

\$REQUEST QUOTE

Stock #315309

## CONTACT

(205) 322-6695



Birmingham

401 Daniel Payne Dr, Birmingham, AL

## **SPECS**

| Manufacturer | WESTERN STAR |
|--------------|--------------|
| Model        | 49X          |
| Year         | 2025         |
| Mileage      | 442          |

#### BODY + CAB

| Sleeper Type     |  |  |
|------------------|--|--|
| Sleeper Size     |  |  |
| Drive Line       |  |  |
| Driver Seat Type |  |  |

## **ENGINE + DRIVETRAIN**

| Engine Make | Cummins |
|-------------|---------|
| Engine Type | X15     |
| Horsepower  | 565     |

## **OPERATIONAL**

| Suspension   | AIR         |
|--------------|-------------|
| Brake System | -           |
| Wheels       | Aluminum    |
| Front Tires  | 11R24.5     |
| Rear Tires   | 11R2