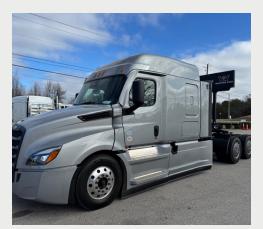

# 2025 FREIGHTLINER PT126SLP

NEW

\$REQUEST QUOTE

Stock #315299

## SPECS

| Manufacturer | FREIGHTLINER |
|--------------|--------------|
| Model        | PT126SLP     |
| Year         | 2025         |
| Mileage      | 469          |