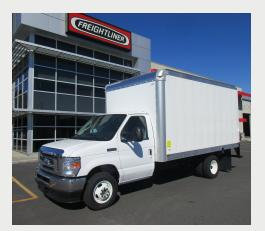

# 2025 FORD E-350

NEW

**\$REQUEST QUOTE** 

Stock #306365

## CONTACT

(770) 449-5300



6535 Crescent Drive, Norcross, GA

| SPECS |
|-------|
|-------|

| Manufacturer | Ford  |
|--------------|-------|
| Model        | E-350 |
| Year         | 2025  |
| Mileage      | 106   |
|              |       |

### BODY + CAB

| Sleeper Type     |
|------------------|
| Sleeper Size     |
| Drive Line       |
| Driver Seat Type |

### **ENGINE + DRIVETRAIN**

| Engine Make | Ford |
|-------------|------|
| Engine Type | -    |
| Horsepower  | -    |

### **OPERATIONAL**

|          | OPERALIONAL  |
|----------|--------------|
| -        | Suspension   |
| -        | Brake System |
| -        | Wheels       |
| -        | Front Tires  |
| -        | Rear Tires   |
| -        | Fifth Wheel  |
|