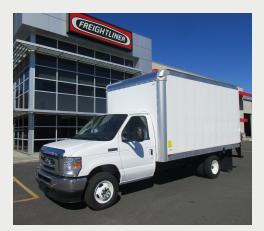

# 2025 FORD E-350

NEW

#### SPECS

| Manufacturer | Ford  |
|--------------|-------|
| Model        | E-350 |
| Year         | 2025  |
| Mileage      | 106   |
|              |       |