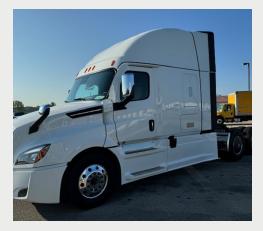

## 2025 FREIGHTLINER PT126SLP

NEW

**\$REQUEST QUOTE** 

Stock #309928

## CONTACT

📞 (205) 322-6695

O Birmingham

OPERATIONAL

401 Daniel Payne Dr, Birmingham, AL

| SPECS               |              |
|---------------------|--------------|
| Manufacturer        | FREIGHTLINER |
| Model               | PT126SLP     |
| Year                | 2025         |
| Mileage             | 168          |
| BODY + CAB          |              |
| Sleeper Type        | Raised Roof  |
| Sleeper Size        | 72"          |
| Drive Line          | -            |
| Driver Seat Type    |              |
| ENGINE + DRIVETRAIN |              |
| Engine Make         | Detroit      |
| Engine Type         | DD15         |
| Horsepower          | 455          |
|                     |              |