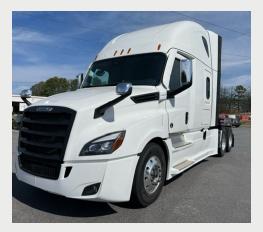

# 2024 FREIGHTLINER PT126SLP

\$169,900

Stock #289721

#### SPECS Manufacturer FREIGHTLINER Model PT126SLP Year 2024 Mileage 6 BODY + CAB Sleeper Type Raised Roof 72" Sleeper Size Drive Line -Driver Seat Type -ENGINE + DRIVETRAIN Engine Make Detroit DD15 Engine Type Horsepower 505