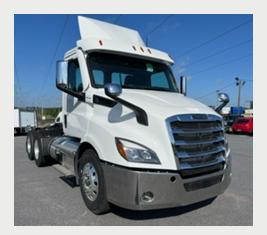

# 2024 FREIGHTLINER PE116DC

\$146,900

Stock #287869

# SPECS Manufacturer FREIGHTLINER Model PE116DC Year 2024 Mileage 4 BODY + CAB Sleeper Type Sleeper Size Drive Line Driver Seat Type ENGINE + DRIVETRAIN Engine Make Detroit DD13 Engine Type 470 Horsepower