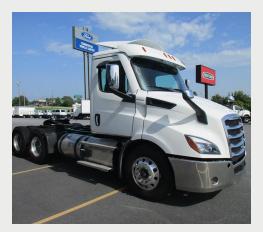

## 2024 FREIGHTLINER PE116DC

\$146,900

Stock #288082

### SPECS

ENGINE + DRIVETRAIN

Engine Make

Engine Type

Horsepower

| Manufacturer               | FREIGHTLINER |
|----------------------------|--------------|
| Model                      | PE116DC      |
| Year                       | 2024         |
| Mileage                    | 1,955        |
| BODY + CAB                 |              |
| BODY + CAB<br>Sleeper Type | -            |
|                            | -            |
| Sleeper Type               | -            |